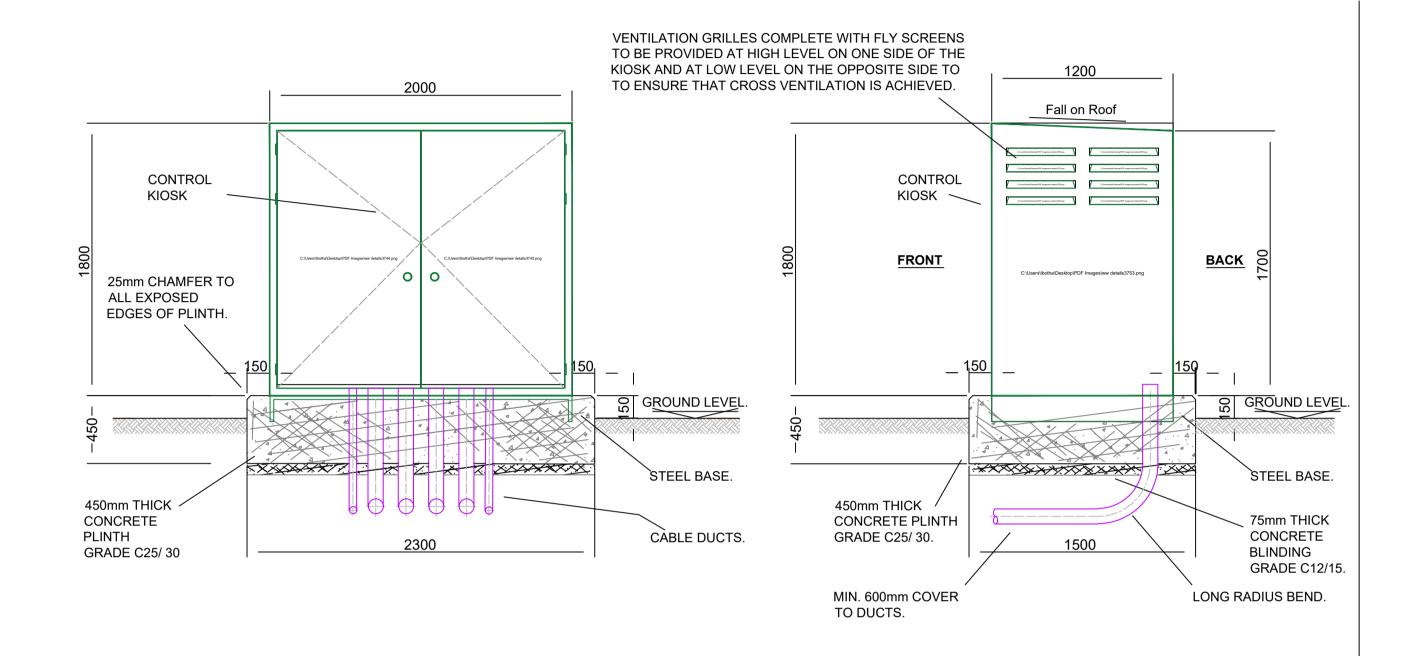

Job DUNLAVIN WASTEWATER TREATMENT PLANT UPGRADE, DUNLAVIN, CO. WICKLOW

SITE DEVELOPMENT DETAILS SHEET 1

P807

— DON'T SCALE DIMENSIONS —