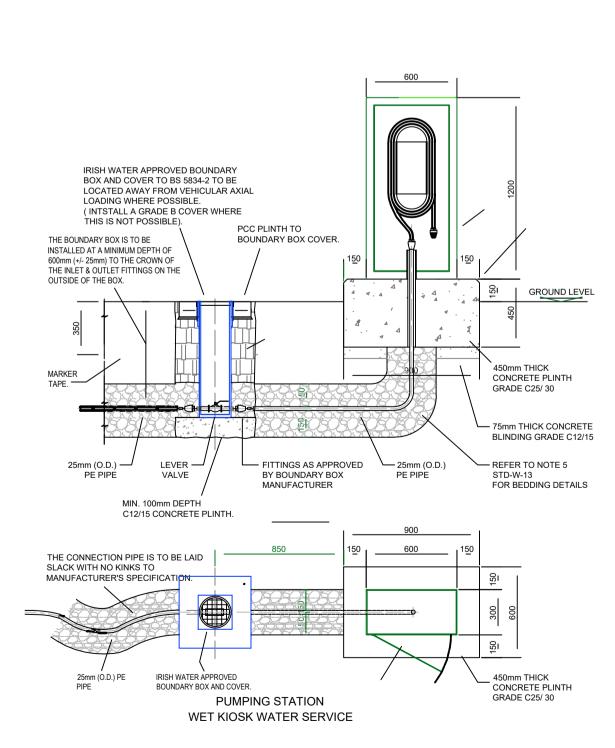

Job DUNLAVIN WASTEWATER TREATMENT PLANT UPGRADE, DUNLAVIN, CO. WICKLOW

SITE DEVELOPMENT DETAILS SHEET 1

P807

— DON'T SCALE DIMENSIONS —