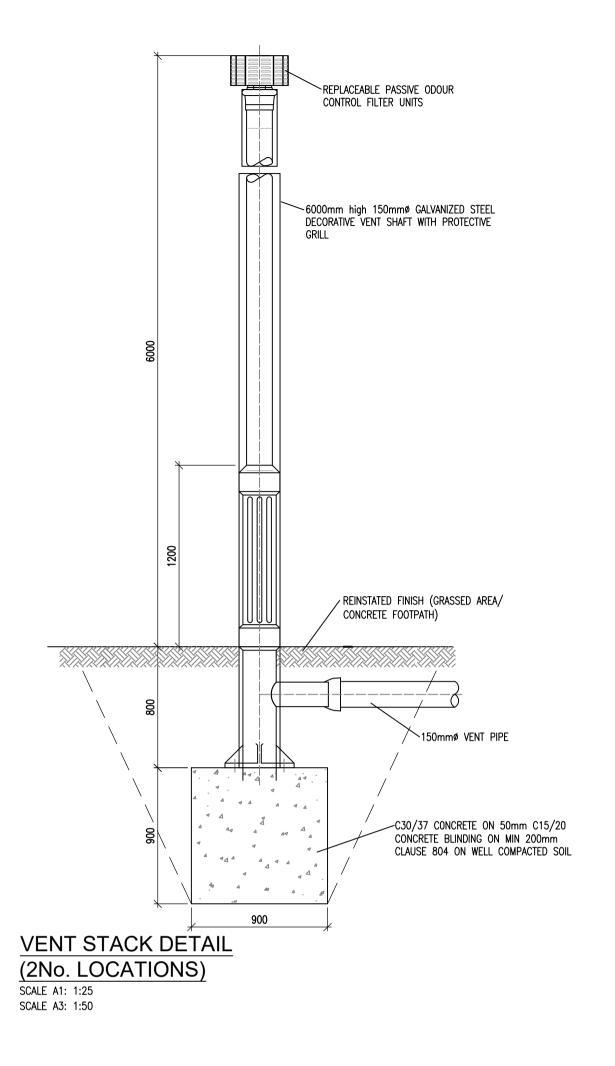

Job DUNLAVIN WASTEWATER TREATMENT PLANT UPGRADE, DUNLAVIN, CO. WICKLOW

SITE DEVELOPMENT DETAILS SHEET 1

P807

— DON'T SCALE DIMENSIONS —